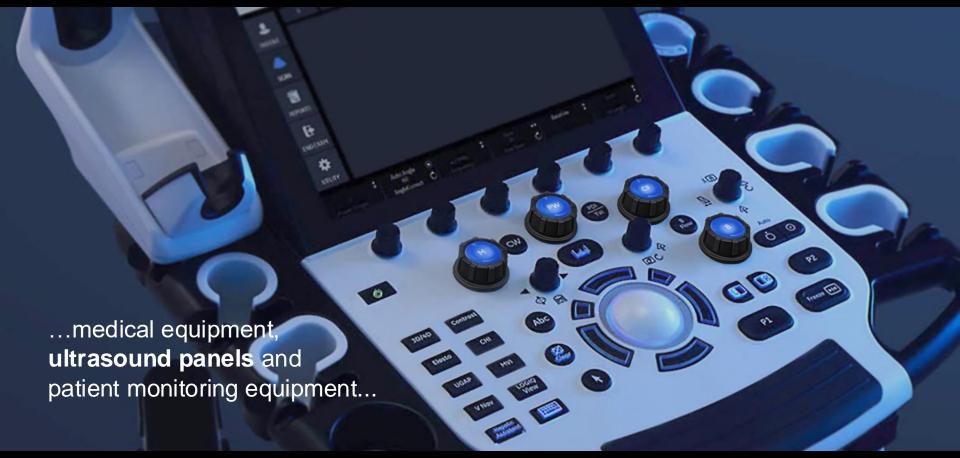

#### MEDICAL ULTRASOUND PANEL

APPLICATION: Healthcare equipment

controls

MARKET: Healthcare

PRODUCT: Ring Encoder

#### **CHOSEN FOR:**

- Hollow center thru-hole shaft
- Compact design
- High rotational lifespan
- Compatible with both standard (5V) and energy-efficient (3.3V) circuits

RING ENCODER