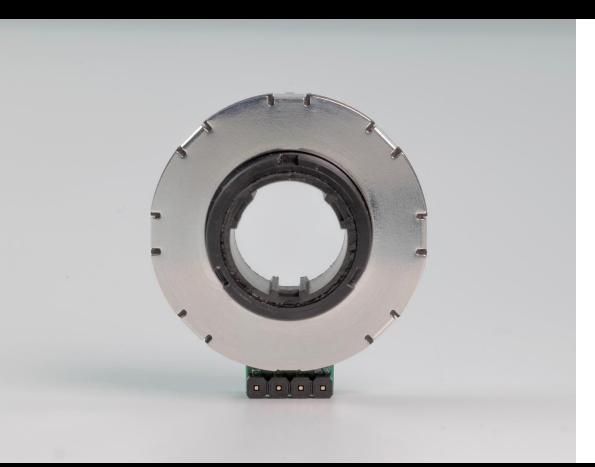

### RING ENCODER

INNOVATING TO BRING LASTING IMPROVEMENTS TO THE WAY HUMANS INTERACT WITH MACHINES.

The Ring Encoder is a long-life, low-power optical encoder that easily integrates **a lighted knob** and pushbutton.

#### RING ENCODER

It is ideal for industrial applications.

It is **dependable and long-lasting**, even under high use.

It is **cost-effective** and energy-efficient.

It **mounts directly** to your printed circuit board (PCB).

It's rotational life of 1,000,000 cycles far exceeds the typical life of 50,000 cycles from competitor components.

The unique center through-hole easily allows the addition of lighting and a pushbutton.

It is compatible with standard 5-volt and energy-efficient 3.3-volt circuits.

The integrated Schmitt trigger and pull-up resistor eliminate the need to be integrated into the PC board, saving space and cost.