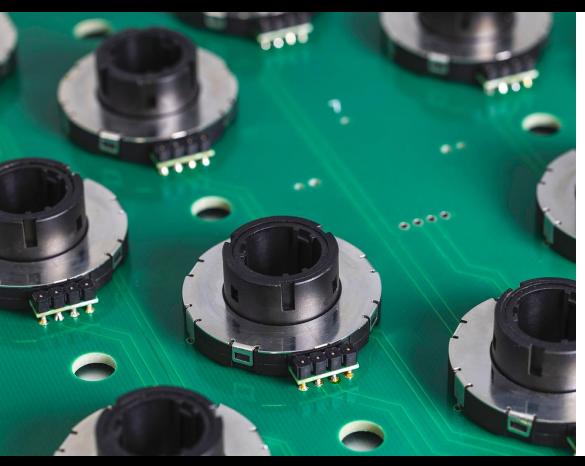

#### RING ENCODER

It is ideal for industrial applications.

It is **dependable and long-lasting**, even under high use.

It is **cost-effective** and energy-efficient.

It **mounts directly** to your printed circuit board (PCB).

It's rotational life of 1,000,000 cycles far exceeds the typical life of 50,000 cycles from competitor components.

The unique center through-hole easily allows the addition of lighting and a pushbutton.