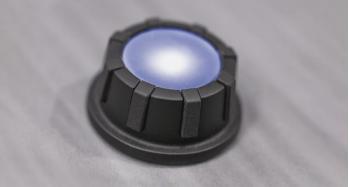

### RING ENCODER

INNOVATING TO BRING LASTING IMPROVEMENTS TO THE WAY HUMANS INTERACT WITH MACHINES.

The Ring Encoder is a long-life, low-power optical encoder that easily integrates **a lighted knob** and pushbutton.

It's rotational life of 1,000,000 cycles far exceeds the typical life of 50,000 cycles from competitor components.

The unique center through-hole easily allows the addition of lighting and a pushbutton.