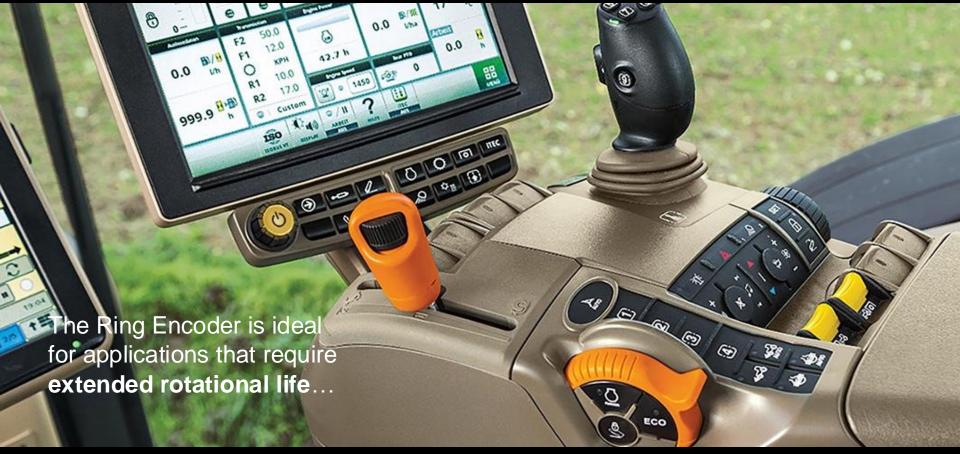

#### COMBINE VEHICLE CONTROL CONSOLE

APPLICATION: Audio, climate, and drive

mode controls

MARKET: Off-Highway Controls

PRODUCT: Ring Encoder

#### **CHOSEN FOR:**

- Hollow shaft for illuminated knobs
- Compact design
- High rotational lifecycle at 1M cycles

RING ENCODER