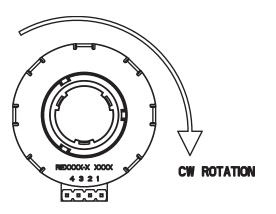

### RING ENCODER

**EVERYTHING CLICKS.** 

GRAYHILL

### RING ENCODER

INNOVATING TO BRING LASTING IMPROVEMENTS TO THE WAY HUMANS INTERACT WITH MACHINES.

The Ring Encoder is a long-life, low-power optical encoder that easily integrates **a lighted knob** and pushbutton.

#### RING ENCODER

It is ideal for industrial applications.

It is **dependable and long-lasting**, even under high use.

It is **cost-effective** and energy-efficient.

It **mounts directly** to your printed circuit board (PCB).

It's rotational life of 1,000,000 cycles far exceeds the typical life of 50,000 cycles from competitor components.

The unique center through-hole easily allows the addition of lighting and a pushbutton.