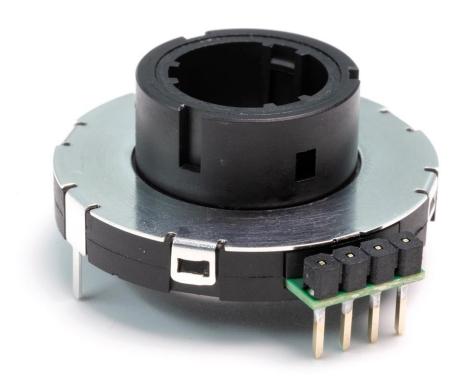

#### RING ENCODER

It is ideal for industrial applications.

It is **dependable and long-lasting**, even under high use.

It is **cost-effective** and energy-efficient.

It **mounts directly** to your printed circuit board (PCB).

It's rotational life of 1,000,000 cycles far exceeds the typical life of 50,000 cycles from competitor components.

The unique center through-hole easily allows the addition of lighting and a pushbutton.

It is compatible with standard 5-volt and energy-efficient 3.3-volt circuits.

The integrated Schmitt trigger and pull-up resistor eliminate the need to be integrated into the PC board, saving space and cost.