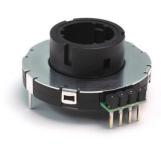

### RING ENCODER

INNOVATING TO BRING LASTING IMPROVEMENTS TO THE WAY HUMANS INTERACT WITH MACHINES.

The Ring Encoder is a long-life, low-power optical encoder that easily integrates **a lighted knob** and pushbutton.

#### RING ENCODER

It is ideal for industrial applications.

It is **dependable and long-lasting**, even under high use.

It is **cost-effective** and energy-efficient.

It **mounts directly** to your printed circuit board (PCB).

It's rotational life of 1,000,000 cycles far exceeds the typical life of 50,000 cycles from competitor components.

The unique center through-hole easily allows the addition of lighting and a pushbutton.

It is compatible with standard 5-volt and energy-efficient 3.3-volt circuits.

The integrated Schmitt trigger and pull-up resistor eliminate the need to be integrated into the PC board, saving space and cost.

#### **CHOSEN FOR:**

- Hollow center thru-hole shaft
- Compact design
- High rotational lifespan
- Compatible with both standard (5V) and energy-efficient (3.3V) circuits

RING ENCODER