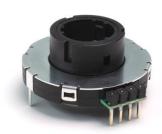

### RING ENCODER

INNOVATING TO BRING LASTING IMPROVEMENTS TO THE WAY HUMANS INTERACT WITH MACHINES.

The Ring Encoder is a long-life, low-power optical encoder that easily integrates **a lighted knob** and pushbutton.

#### RING ENCODER

It is ideal for industrial applications.

It is **dependable and long-lasting**, even under high use.

It is **cost-effective** and energy-efficient.

It **mounts directly** to your printed circuit board (PCB).

It's rotational life of 1,000,000 cycles far exceeds the typical life of 50,000 cycles from competitor components.

The unique center through-hole easily allows the addition of lighting and a pushbutton.

It is compatible with standard 5-volt and energy-efficient 3.3-volt circuits.

The integrated Schmitt trigger and pull-up resistor eliminate the need to be integrated into the PC board, saving space and cost.

#### **CHOSEN FOR:**

- Hollow shaft for illuminated knobs
- Compact design
- High rotational lifecycle at 1M cycles

RING ENCODER