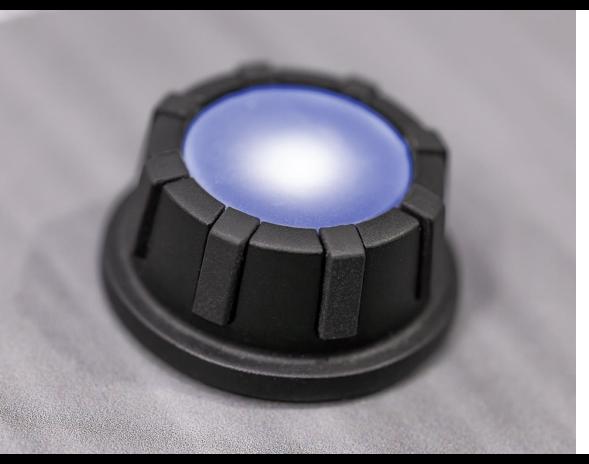

### RING ENCODER

INNOVATING TO BRING LASTING IMPROVEMENTS TO THE WAY HUMANS INTERACT WITH MACHINES.

The Ring Encoder is a long-life, low-power optical encoder that easily integrates **a lighted knob** and pushbutton.

It's rotational life of 1,000,000 cycles far exceeds the typical life of 50,000 cycles from competitor components.

The unique center through-hole easily allows the addition of lighting and a pushbutton.