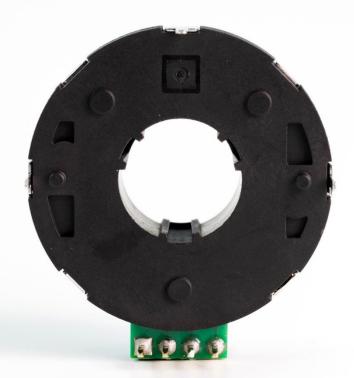

#### RING ENCODER

It is ideal for industrial applications.

It is **dependable and long-lasting**, even under high use.

It is **cost-effective** and energy-efficient.

It **mounts directly** to your printed circuit board (PCB).

It's rotational life of 1,000,000 cycles far exceeds the typical life of 50,000 cycles from competitor components.

The unique center through-hole easily allows the addition of lighting and a pushbutton.

It is compatible with standard 5-volt and energy-efficient 3.3-volt circuits.

The integrated Schmitt trigger and pull-up resistor eliminate the need to be integrated into the PC board, saving space and cost.