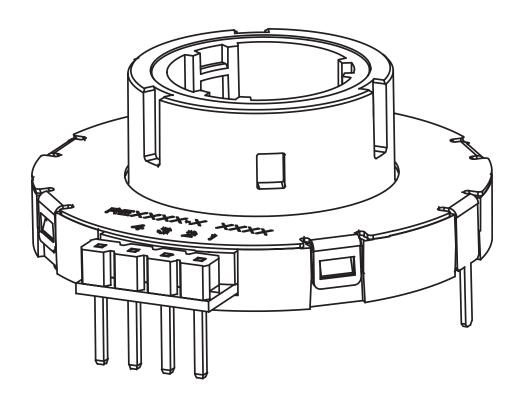

### RING ENCODER

INNOVATING TO BRING LASTING IMPROVEMENTS TO THE WAY HUMANS INTERACT WITH MACHINES.

The Ring Encoder is a long-life, low-power optical encoder that easily integrates **a lighted knob** and pushbutton.

#### RING ENCODER

It is ideal for industrial applications.

It is **dependable and long-lasting**, even under high use.

It is **cost-effective** and energy-efficient.

It **mounts directly** to your printed circuit board (PCB).

It's rotational life of 1,000,000 cycles far exceeds the typical life of 50,000 cycles from competitor components.

The unique center through-hole easily allows the addition of lighting and a pushbutton.

It is compatible with standard 5-volt and energy-efficient 3.3-volt circuits.

The integrated Schmitt trigger and pull-up resistor eliminate the need to be integrated into the PC board, saving space and cost.