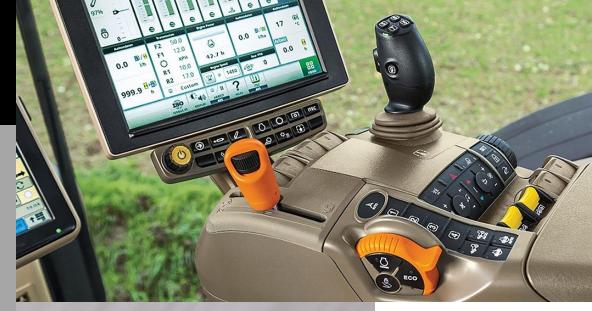

## AGRICULTURE CONTROLS

#### COMBINE VEHICLE CONTROL CONSOLE

APPLICATION: Audio, climate, and drive

mode controls

MARKET: Off-Highway Controls

PRODUCT: Ring Encoder

#### **CHOSEN FOR:**

- Hollow shaft for illuminated knobs
- Compact design
- High rotational lifecycle at 1M cycles

RING ENCODER