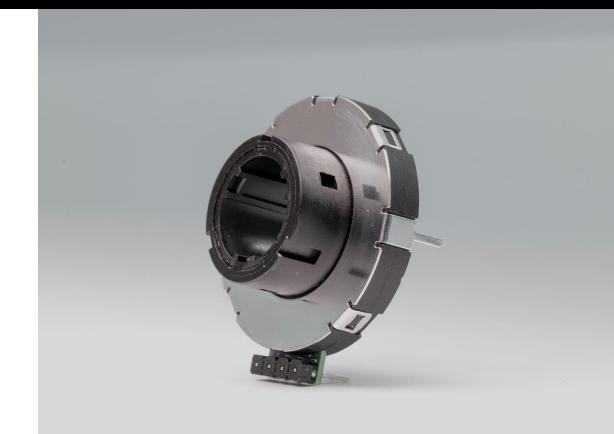

#### RING ENCODER

It is ideal for industrial applications.

It is **dependable and long-lasting**, even under high use.

It is **cost-effective** and energy-efficient.

It **mounts directly** to your printed circuit board (PCB).

It's rotational life of 1,000,000 cycles far exceeds the typical life of 50,000 cycles from competitor components.

The unique center through-hole easily allows the addition of lighting and a pushbutton.

It is compatible with standard 5-volt and energy-efficient 3.3-volt circuits.

The integrated Schmitt trigger and pull-up resistor eliminate the need to be integrated into the PC board, saving space and cost.