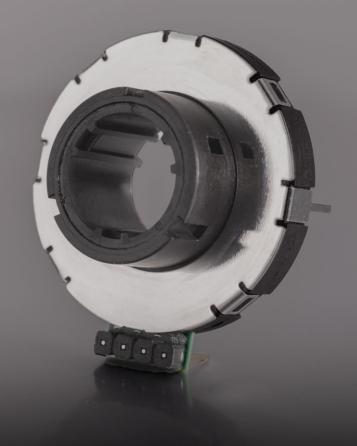

### RING ENCODER

INNOVATING TO BRING LASTING IMPROVEMENTS TO THE WAY HUMANS INTERACT WITH MACHINES.

The Ring Encoder is a long-life, low-power optical encoder that easily integrates **a lighted knob** and pushbutton.

#### RING ENCODER

It is ideal for industrial applications.

It is **dependable and long-lasting**, even under high use.

It is **cost-effective** and energy-efficient.

It **mounts directly** to your printed circuit board (PCB).

It's rotational life of 1,000,000 cycles far exceeds the typical life of 50,000 cycles from competitor components.

The unique center through-hole easily allows the addition of lighting and a pushbutton.

It is compatible with standard 5-volt and energy-efficient 3.3-volt circuits.

The integrated Schmitt trigger and pull-up resistor eliminate the need to be integrated into the PC board, saving space and cost.