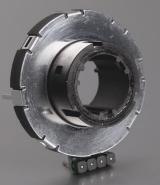

### RING ENCODER

INNOVATING TO BRING LASTING IMPROVEMENTS TO THE WAY HUMANS INTERACT WITH MACHINES.

The Ring Encoder is a long-life, low-power optical encoder that easily integrates **a lighted knob** and pushbutton.

#### RING ENCODER

It is ideal for industrial applications.

It is **dependable and long-lasting**, even under high use.

It is **cost-effective** and energy-efficient.

It **mounts directly** to your printed circuit board (PCB).

It's rotational life of 1,000,000 cycles far exceeds the typical life of 50,000 cycles from competitor components.

The unique center through-hole easily allows the addition of lighting and a pushbutton.

It is compatible with standard 5-volt and energy-efficient 3.3-volt circuits.

The integrated Schmitt trigger and pull-up resistor eliminate the need to be integrated into the PC board, saving space and cost.

#### **CHOSEN FOR:**

- Hollow shaft for illuminated knobs
- Compact design
- High rotational lifecycle at 1M cycles

RING ENCODER