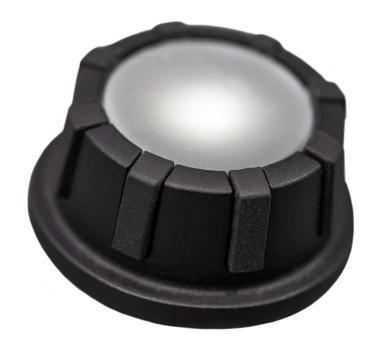

### RING ENCODER

INNOVATING TO BRING LASTING IMPROVEMENTS TO THE WAY HUMANS INTERACT WITH MACHINES.

The Ring Encoder is a long-life, low-power optical encoder that easily integrates **a lighted knob** and pushbutton.

It's rotational life of 1,000,000 cycles far exceeds the typical life of 50,000 cycles from competitor components.

The unique center through-hole easily allows the addition of lighting and a pushbutton.