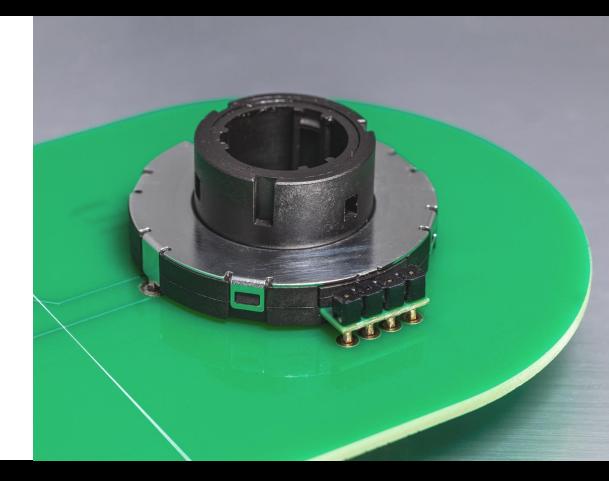

#### RING ENCODER

It is ideal for industrial applications.

It is **dependable and long-lasting**, even under high use.

It is **cost-effective** and energy-efficient.

It **mounts directly** to your printed circuit board (PCB).

It's rotational life of 1,000,000 cycles far exceeds the typical life of 50,000 cycles from competitor components.

The unique center through-hole easily allows the addition of lighting and a pushbutton.

It is compatible with standard 5-volt and energy-efficient 3.3-volt circuits.

The integrated Schmitt trigger and pull-up resistor eliminate the need to be integrated into the PC board, saving space and cost.