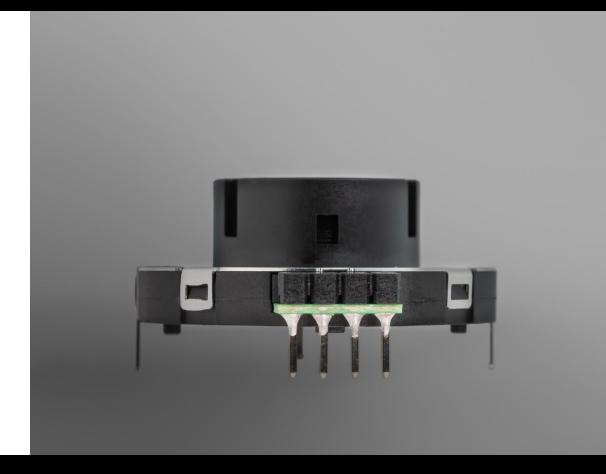

### RING ENCODER

INNOVATING TO BRING LASTING IMPROVEMENTS TO THE WAY HUMANS INTERACT WITH MACHINES.

The Ring Encoder is a long-life, low-power optical encoder that easily integrates **a lighted knob** and pushbutton.

#### RING ENCODER

It is ideal for industrial applications.

It is **dependable and long-lasting**, even under high use.

It is **cost-effective** and energy-efficient.

It **mounts directly** to your printed circuit board (PCB).

It is compatible with standard 5-volt and energy-efficient 3.3-volt circuits.

The integrated Schmitt trigger and pull-up resistor eliminate the need to be integrated into the PC board, saving space and cost.