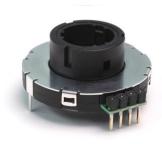

### RING ENCODER

INNOVATING TO BRING LASTING IMPROVEMENTS TO THE WAY HUMANS INTERACT WITH MACHINES.

The Ring Encoder is a long-life, low-power optical encoder that easily integrates **a lighted knob** and pushbutton.

#### RING ENCODER

It is ideal for industrial applications.

It is **dependable and long-lasting**, even under high use.

It is **cost-effective** and energy-efficient.

It **mounts directly** to your printed circuit board (PCB).

It's rotational life of 1,000,000 cycles far exceeds the typical life of 50,000 cycles from competitor components.

The unique center through-hole easily allows the addition of lighting and a pushbutton.

It is compatible with standard 5-volt and energy-efficient 3.3-volt circuits.

The integrated Schmitt trigger and pull-up resistor eliminate the need to be integrated into the PC board, saving space and cost.

# PROFESSIONAL AUDIO EQUIPMENT

DJ AUDIO PANEL

APPLICATION: Audio control

MARKET: Musical instruments

and equipment

PRODUCT: Ring Encoder

**CHOSEN FOR:** 

- Hollow center thru-hole shaft
- Compact design
- High rotational lifespan