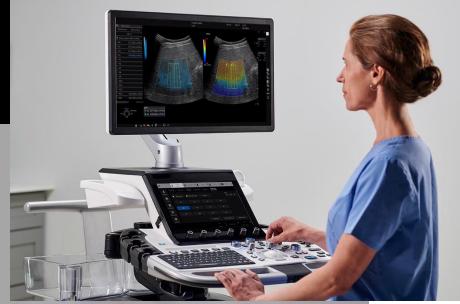

#### MEDICAL ULTRASOUND PANEL

APPLICATION: Healthcare equipment

controls

MARKET: Healthcare

PRODUCT: Ring Encoder

#### **CHOSEN FOR:**

- Hollow center thru-hole shaft
- Compact design
- High rotational lifespan
- Compatible with both standard (5V) and energy-efficient (3.3V) circuits

RING ENCODER