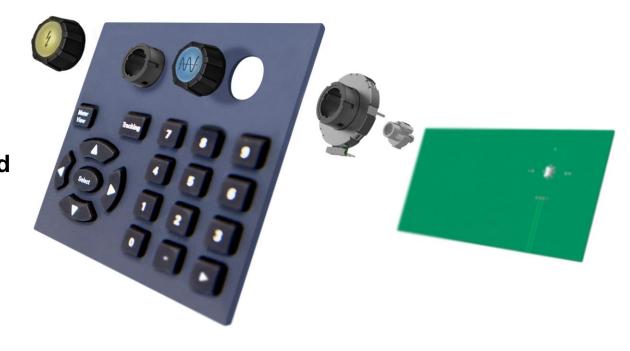

#### COMBINE VEHICLE CONTROL CONSOLE

APPLICATION: Audio, climate, and drive

mode controls

MARKET: Off-Highway Controls

PRODUCT: Ring Encoder

#### **CHOSEN FOR:**

- Hollow shaft for illuminated knobs
- Compact design
- High rotational lifecycle at 1M cycles

RING ENCODER