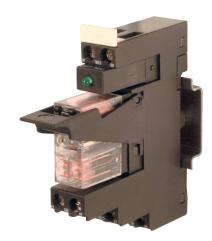

## electromechanical relay 12Vac DPDT 8A, screw, pluggable

| Series                                  | СМ                                       |
|-----------------------------------------|------------------------------------------|
| Code                                    | XCM2A012                                 |
| Туре                                    | CM2A012                                  |
| HS code                                 | 85364190                                 |
| INPUT TECHNICAL DATA                    |                                          |
| Input rated voltage                     | 12 Vac ±10%                              |
| Pull in / drop out voltage type         | 9.6 V / 3.6 V                            |
| Current consumption                     | 95 mA ±10%                               |
| Turn ON / OFF time                      | 15 ms / 10 ms                            |
| Connection terminal                     | 2.5 mm² screw                            |
| Input channels                          | 1 pluggable                              |
| OUTPUT TECHNICAL DATA                   |                                          |
| Contact type                            | DPDT, 2 form C, AgSnO2                   |
| Nominal current                         | 8 A (250 Vac)                            |
| Continuous current                      | 8 A                                      |
| Connection type                         |                                          |
| GENERAL TECHNICAL DATA                  |                                          |
| Operating temperature range             | -20+60°C                                 |
| Input / output isolation                | 2.5 kVac / 60 s                          |
| Protection degree                       | IP 20                                    |
| Overvoltage category / pollution degree | II / 2                                   |
| Status indication                       | LED "Input"                              |
| Housing material                        | UL94V-0 plastic material                 |
| Dimensions (LxHxD)                      | 16x75x68 mm                              |
| Approximate weight                      | 67 g                                     |
| Mounting information                    | on a rail, side by side                  |
| ACCESSORIES                             |                                          |
| Mounting rail (IEC60715/TH35-7.5)       | PR/3/AC, PR/3/AC/ZB, PR/3/AS, PR/3/AS/ZB |
| Marking tag                             | already mounted                          |
| Spare part relay                        | 8904068                                  |
| Plugin jumper                           | CMB16B (8 poles)                         |
| APPROVALS AND MARKINGS                  | C€                                       |

## **DESCRIZIONE DEL PRODOTTO**

CM2A012 1 electromechanical relay 12Vac DPDT 8A, screw, pluggable