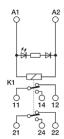

## electromechanical relay 12Vac DPDT 8A, screw, pluggable

| Series                                  | СМ                                       |
|-----------------------------------------|------------------------------------------|
| Code                                    | XCM2A012                                 |
| Туре                                    | CM2A012                                  |
| HS code                                 | 85364190                                 |
| INPUT TECHNICAL DATA                    |                                          |
| Input rated voltage                     | 12 Vac ±10%                              |
| Pull in / drop out voltage type         | 9.6 V / 3.6 V                            |
| Current consumption                     | 95 mA ±10%                               |
| Turn ON / OFF time                      | 15 ms / 10 ms                            |
| Connection terminal                     | 2.5 mm² screw                            |
| Input channels                          | 1 pluggable                              |
| OUTPUT TECHNICAL DATA                   |                                          |
| Contact type                            | DPDT, 2 form C, AgSnO2                   |
| Nominal current                         | 8 A (250 Vac)                            |
| Continuous current                      | 8 A                                      |
| Connection type                         |                                          |
| GENERAL TECHNICAL DATA                  |                                          |
| Operating temperature range             | -20+60°C                                 |
| Input / output isolation                | 2.5 kVac / 60 s                          |
| Protection degree                       | IP 20                                    |
| Overvoltage category / pollution degree | II / 2                                   |
| Status indication                       | LED "Input"                              |
| Housing material                        | UL94V-0 plastic material                 |
| Dimensions (LxHxD)                      | 16x75x68 mm                              |
| Approximate weight                      | 67 g                                     |
| Mounting information                    | on a rail, side by side                  |
| ACCESSORIES                             |                                          |
| Mounting rail (IEC60715/TH35-7.5)       | PR/3/AC, PR/3/AC/ZB, PR/3/AS, PR/3/AS/ZB |
| Marking tag                             | already mounted                          |
| Spare part relay                        | 8904068                                  |
| Plugin jumper                           | CMB16B (8 poles)                         |
| APPROVALS AND MARKINGS                  | C€                                       |