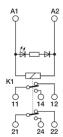

## electromechanical relay 230Vac DPDT 8A, screw, pluggable

| Series                                  | CM                                       |
|-----------------------------------------|------------------------------------------|
| Code                                    | XCM2A230                                 |
| Туре                                    | CM2A230                                  |
| HS code                                 | 85364190                                 |
| INPUT TECHNICAL DATA                    |                                          |
| Input rated voltage                     | 230 Vac ±10%                             |
| Pull in / drop out voltage type         | 172.5 V / 34.5 V                         |
| Current consumption                     | 6 mA ±10%                                |
| Turn ON / OFF time                      | 10 ms / 5 ms                             |
| Connection terminal                     | 2.5 mm² screw                            |
| Input channels                          | 1 pluggable                              |
| OUTPUT TECHNICAL DATA                   |                                          |
| Contact type                            | DPDT, 2 form C, AgNi                     |
| Nominal current                         | 8 A (250 Vac)                            |
| Continuous current                      | 8 A                                      |
| Connection type                         |                                          |
| GENERAL TECHNICAL DATA                  |                                          |
| Operating temperature range             | -20+60°C                                 |
| Input / output isolation                | 2.5 kVac / 60 s                          |
| Protection degree                       | IP 20                                    |
| Overvoltage category / pollution degree | II / 2                                   |
| Status indication                       | LED "Input"                              |
| Housing material                        | UL94V-0 plastic material                 |
| Dimensions (LxHxD)                      | 16x75x68 mm                              |
| Approximate weight                      | 67 g                                     |
| Mounting information                    | on a rail, side by side                  |
| ACCESSORIES                             |                                          |
| Mounting rail (IEC60715/TH35-7.5)       | PR/3/AC, PR/3/AC/ZB, PR/3/AS, PR/3/AS/ZB |
| Marking tag                             | already mounted                          |
| Spare part relay                        | 8904057                                  |
| Plugin jumper                           | CMB16B (8 poles)                         |
| APPROVALS AND MARKINGS                  | CE,                                      |

<sup>\*</sup> Pluggable relay\* AC input voltage\* DPDT contact\* Compact dimensions\* Available plug-in jumper for potential distribution 1 Manufacturer and model of the relay is not binding, technical data are to be considered typical

## **DESCRIZIONE DEL PRODOTTO**

CM2A230 1 electromechanical relay 230Vac DPDT 8A, screw, pluggable