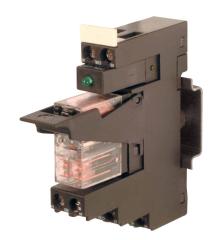

## electromechanical relay 230Vac DPDT 8A, screw, pluggable

| Series                                  | CM                                       |
|-----------------------------------------|------------------------------------------|
| Code                                    | XCM2A230                                 |
| Туре                                    | CM2A230                                  |
| HS code                                 | 85364190                                 |
| INPUT TECHNICAL DATA                    |                                          |
| Input rated voltage                     | 230 Vac ±10%                             |
| Pull in / drop out voltage type         | 172.5 V / 34.5 V                         |
| Current consumption                     | 6 mA ±10%                                |
| Turn ON / OFF time                      | 10 ms / 5 ms                             |
| Connection terminal                     | 2.5 mm² screw                            |
| Input channels                          | 1 pluggable                              |
| OUTPUT TECHNICAL DATA                   |                                          |
| Contact type                            | DPDT, 2 form C, AgNi                     |
| Nominal current                         | 8 A (250 Vac)                            |
| Continuous current                      | 8 A                                      |
| Connection type                         |                                          |
| GENERAL TECHNICAL DATA                  |                                          |
| Operating temperature range             | -20+60°C                                 |
| Input / output isolation                | 2.5 kVac / 60 s                          |
| Protection degree                       | IP 20                                    |
| Overvoltage category / pollution degree | II / 2                                   |
| Status indication                       | LED "Input"                              |
| Housing material                        | UL94V-0 plastic material                 |
| Dimensions (LxHxD)                      | 16x75x68 mm                              |
| Approximate weight                      | 67 g                                     |
| Mounting information                    | on a rail, side by side                  |
| ACCESSORIES                             |                                          |
| Mounting rail (IEC60715/TH35-7.5)       | PR/3/AC, PR/3/AC/ZB, PR/3/AS, PR/3/AS/ZB |
| Marking tag                             | already mounted                          |
| Spare part relay                        | 8904057                                  |
| Plugin jumper                           | CMB16B (8 poles)                         |
| APPROVALS AND MARKINGS                  | CE,                                      |

<sup>\*</sup> Pluggable relay\* AC input voltage\* DPDT contact\* Compact dimensions\* Available plug-in jumper for potential distribution 1 Manufacturer and model of the relay is not binding, technical data are to be considered typical

## **DESCRIZIONE DEL PRODOTTO**

CM2A230 1 electromechanical relay 230Vac DPDT 8A, screw, pluggable