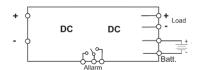

<sup>\*</sup> Connected to a DC line, allow to supply loads and charge the backup battery\* Suitable for Lead-Acid batteries\* Suitable for power supplies with adjustable output\* Battery protection (oveload and deep discharge)\* LED status indicator and alarm contact 1 Please refer to the datasheet or operating instruction for more details2 In order to complete the charge, the DC output of the power supply must be 2-3V more than nominal voltage of the battery