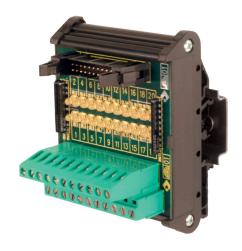

## IDC interface 10 poles male with LED

| Code         XIF10PML           Type         IF10PML           GENERAL TECHNICAL DATA         ID           Version         10           Input rated voltage         050 Vac/dc           Input rated current         750 mA max           Operating temperature range         -20+60°C           Overvoltage category / pollution degree         II / 2           Protection degree         IP 00           Connection terminal         2.5 mm² screw           Status indication         LED (1)           Dimensions (LxHxD)         42x66x93 mm           Housing material         UL94V-0 plastic material           Mounting information         vertical on rails, side by side           ACCESSORIES         Mounting rail (IEC60715/TH35-7.5)         PR003, PR903, PR005, PR923           Mounting rail (IEC60715/TH35-15)         PR007, PR907, PR006, PR924           APPROVALS AND MARKINGS         C € | Series                                  | IF                              |
|---------------------------------------------------------------------------------------------------------------------------------------------------------------------------------------------------------------------------------------------------------------------------------------------------------------------------------------------------------------------------------------------------------------------------------------------------------------------------------------------------------------------------------------------------------------------------------------------------------------------------------------------------------------------------------------------------------------------------------------------------------------------------------------------------------------------------------------------------------------------------------------------------------------------|-----------------------------------------|---------------------------------|
| CENERAL TECHNICAL DATA                                                                                                                                                                                                                                                                                                                                                                                                                                                                                                                                                                                                                                                                                                                                                                                                                                                                                              | Code                                    | XIF10PML                        |
| Number of poles         10           Version         IDC male           Input rated voltage         050 Vac/dc           Input rated current         750 mA max           Operating temperature range         -20+60°C           Overvoltage category / pollution degree         II / 2           Protection degree         IP 00           Connection terminal         2.5 mm² screw           Status indication         LED (1)           Dimensions (LxHxD)         42x66x93 mm           Housing material         UL94V-0 plastic material           Mounting information         vertical on rails, side by side           ACCESSORIES           Mounting rail (IEC60715/TH35-7.5)         PR003, PR903, PR005, PR923           Mounting rail (IEC60715/TH35-15)         PR007, PR907, PR006, PR924                                                                                                            | Туре                                    | IF10PML                         |
| Version         IDC male           Input rated voltage         050 Vac/dc           Input rated current         750 mA max           Operating temperature range         -20+60°C           Overvoltage category / pollution degree         II / 2           Protection degree         IP 00           Connection terminal         2.5 mm² screw           Status indication         LED (1)           Dimensions (LxHxD)         42x66x93 mm           Housing material         UL94V-0 plastic material           Mounting information         vertical on rails, side by side           ACCESSORIES           Mounting rail (IEC60715/TH35-7.5)         PR003, PR903, PR005, PR923           Mounting rail (IEC60715/TH35-15)         PR007, PR907, PR006, PR924                                                                                                                                                 | GENERAL TECHNICAL DATA                  |                                 |
| Input rated voltage                                                                                                                                                                                                                                                                                                                                                                                                                                                                                                                                                                                                                                                                                                                                                                                                                                                                                                 | Number of poles                         | 10                              |
| Input rated current                                                                                                                                                                                                                                                                                                                                                                                                                                                                                                                                                                                                                                                                                                                                                                                                                                                                                                 | Version                                 | IDC male                        |
| Operating temperature range         -20+60°C           Overvoltage category / pollution degree         II / 2           Protection degree         IP 00           Connection terminal         2.5 mm² screw           Status indication         LED (1)           Dimensions (LxHxD)         42x66x93 mm           Housing material         UL94V-0 plastic material           Mounting information         vertical on rails, side by side           ACCESSORIES           Mounting rail (IEC60715/TH35-7.5)         PR003, PR903, PR005, PR923           Mounting rail (IEC60715/TH35-15)         PR007, PR907, PR006, PR924                                                                                                                                                                                                                                                                                      | Input rated voltage                     | 050 Vac/dc                      |
| Overvoltage category / pollution degree         II / 2           Protection degree         IP 00           Connection terminal         2.5 mm² screw           Status indication         LED (1)           Dimensions (LxHxD)         42x66x93 mm           Housing material         UL94V-0 plastic material           Mounting information         vertical on rails, side by side           ACCESSORIES           Mounting rail (IEC60715/TH35-7.5)         PR003, PR903, PR005, PR923           Mounting rail (IEC60715/TH35-15)         PR007, PR907, PR006, PR924                                                                                                                                                                                                                                                                                                                                             | Input rated current                     | 750 mA max                      |
| Protection degree         IP 00           Connection terminal         2.5 mm² screw           Status indication         LED (1)           Dimensions (LxHxD)         42x66x93 mm           Housing material         UL94V-0 plastic material           Mounting information         vertical on rails, side by side           ACCESSORIES           Mounting rail (IEC60715/TH35-7.5)         PR003, PR903, PR005, PR923           Mounting rail (IEC60715/TH35-15)         PR007, PR907, PR006, PR924                                                                                                                                                                                                                                                                                                                                                                                                              | Operating temperature range             | -20+60°C                        |
| Connection terminal         2.5 mm² screw           Status indication         LED (1)           Dimensions (LxHxD)         42x66x93 mm           Housing material         UL94V-0 plastic material           Mounting information         vertical on rails, side by side           ACCESSORIES           Mounting rail (IEC60715/TH35-7.5)         PR003, PR903, PR005, PR923           Mounting rail (IEC60715/TH35-15)         PR007, PR907, PR006, PR924                                                                                                                                                                                                                                                                                                                                                                                                                                                        | Overvoltage category / pollution degree | II / 2                          |
| Status indication         LED (1)           Dimensions (LxHxD)         42x66x93 mm           Housing material         UL94V-0 plastic material           Mounting information         vertical on rails, side by side           ACCESSORIES           Mounting rail (IEC60715/TH35-7.5)         PR003, PR903, PR005, PR923           Mounting rail (IEC60715/TH35-15)         PR007, PR907, PR006, PR924                                                                                                                                                                                                                                                                                                                                                                                                                                                                                                            | Protection degree                       | IP 00                           |
| Dimensions (LxHxD)         42x66x93 mm           Housing material         UL94V-0 plastic material           Mounting information         vertical on rails, side by side           ACCESSORIES           Mounting rail (IEC60715/TH35-7.5)         PR003, PR903, PR905, PR923           Mounting rail (IEC60715/TH35-15)         PR007, PR907, PR006, PR924                                                                                                                                                                                                                                                                                                                                                                                                                                                                                                                                                        | Connection terminal                     | 2.5 mm² screw                   |
| Housing material         UL94V-0 plastic material           Mounting information         vertical on rails, side by side           ACCESSORIES         PR003, PR903, PR905, PR923           Mounting rail (IEC60715/TH35-7.5)         PR007, PR907, PR006, PR924                                                                                                                                                                                                                                                                                                                                                                                                                                                                                                                                                                                                                                                    | Status indication                       | LED (1)                         |
| Mounting information         vertical on rails, side by side           ACCESSORIES           Mounting rail (IEC60715/TH35-7.5)         PR003, PR903, PR005, PR923           Mounting rail (IEC60715/TH35-15)         PR007, PR907, PR006, PR924                                                                                                                                                                                                                                                                                                                                                                                                                                                                                                                                                                                                                                                                     | Dimensions (LxHxD)                      | 42x66x93 mm                     |
| Mounting rail (IEC60715/TH35-7.5)         PR003, PR903, PR005, PR923           Mounting rail (IEC60715/TH35-15)         PR007, PR907, PR006, PR924                                                                                                                                                                                                                                                                                                                                                                                                                                                                                                                                                                                                                                                                                                                                                                  | Housing material                        | UL94V-0 plastic material        |
| Mounting rail (IEC60715/TH35-7.5)         PR003, PR903, PR903, PR9023           Mounting rail (IEC60715/TH35-15)         PR007, PR907, PR906, PR924                                                                                                                                                                                                                                                                                                                                                                                                                                                                                                                                                                                                                                                                                                                                                                 | Mounting information                    | vertical on rails, side by side |
| Mounting rail (IEC60715/TH35-15) PR007, PR907, PR906, PR924                                                                                                                                                                                                                                                                                                                                                                                                                                                                                                                                                                                                                                                                                                                                                                                                                                                         | ACCESSORIES                             |                                 |
|                                                                                                                                                                                                                                                                                                                                                                                                                                                                                                                                                                                                                                                                                                                                                                                                                                                                                                                     | Mounting rail (IEC60715/TH35-7.5)       | PR003, PR903, PR005, PR923      |
| APPROVALS AND MARKINGS C€                                                                                                                                                                                                                                                                                                                                                                                                                                                                                                                                                                                                                                                                                                                                                                                                                                                                                           | Mounting rail (IEC60715/TH35-15)        | PR007, PR907, PR006, PR924      |
|                                                                                                                                                                                                                                                                                                                                                                                                                                                                                                                                                                                                                                                                                                                                                                                                                                                                                                                     | APPROVALS AND MARKINGS                  | C€                              |

## **DESCRIZIONE DEL PRODOTTO**

IF10PML IDC interface 10 poles male with LED

<sup>\*</sup> Universal module 1 The terminal number corresponds to the connector number2 (1) Status LEDs are configured for a nominal voltage of 24 Vdc and negative common