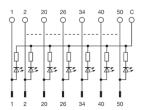

## **DESCRIZIONE DEL PRODOTTO**

IF10PML IDC interface 10 poles male with LED

<sup>\*</sup> Universal module 1 The terminal number corresponds to the connector number2 (1) Status LEDs are configured for a nominal voltage of 24 Vdc and negative common